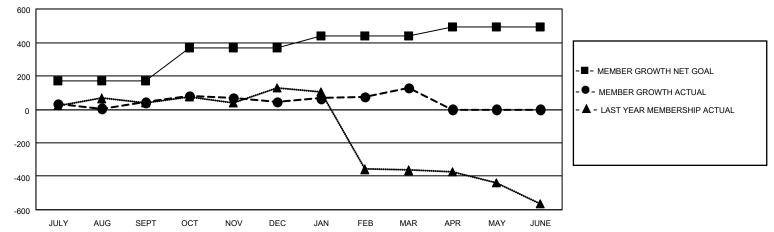

## LOCATION INDIA

District 322C3

Results as of: 3/31/2022

| Clubs                 |               |           |               | Members               |                        |                         |                                                    |
|-----------------------|---------------|-----------|---------------|-----------------------|------------------------|-------------------------|----------------------------------------------------|
| RESULTS FOR 2021-2022 |               |           |               | RESULTS FOR 2021-2022 |                        |                         |                                                    |
| QUARTER               | NEW CLUB GOAL | NEW CLUBS | DROPPED CLUBS | QUARTER MEME          | BER GROWTH NET<br>GOAL | MEMBER GROWTH<br>ACTUAL | DROPPED<br>MEMBERS ACTUAL<br>(including transfers) |
| JULY/AUG/SEPT         | 3             | 1         | 5             | JULY/AUG/SEPT         | 170                    | 152                     | 85                                                 |
| OCT/NOV/DEC           | 3             | 1         | 2             | OCT/NOV/DEC           | 200                    | 132                     | 124                                                |
| JAN/FEB/MAR           | 1             | 2         | 0             | JAN/FEB/MAR           | 70                     | 150                     | 33                                                 |
| APR/MAY/JUNE          | 0             | 0         | 0             | APR/MAY/JUNE          | 50                     | 0                       | 0                                                  |