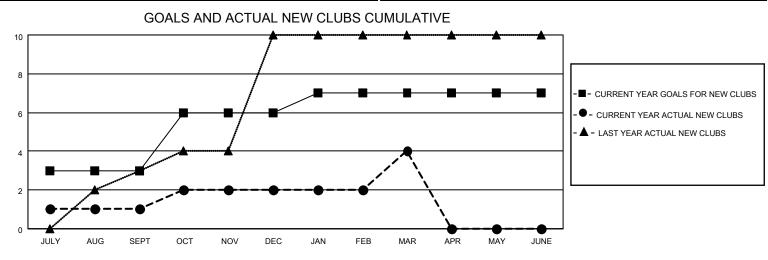

## LOCATION INDIA

District 322C3

Results as of: 3/31/2022

| Clubs                 |               |           |               | Members               |                        |                         |                                                    |
|-----------------------|---------------|-----------|---------------|-----------------------|------------------------|-------------------------|----------------------------------------------------|
| RESULTS FOR 2021-2022 |               |           |               | RESULTS FOR 2021-2022 |                        |                         |                                                    |
| QUARTER               | NEW CLUB GOAL | NEW CLUBS | DROPPED CLUBS | QUARTER MEME          | BER GROWTH NET<br>GOAL | MEMBER GROWTH<br>ACTUAL | DROPPED<br>MEMBERS ACTUAL<br>(including transfers) |
| JULY/AUG/SEPT         | 3             | 1         | 5             | JULY/AUG/SEPT         | 170                    | 152                     | 85                                                 |
| OCT/NOV/DEC           | 3             | 1         | 2             | OCT/NOV/DEC           | 200                    | 132                     | 124                                                |
| JAN/FEB/MAR           | 1             | 2         | 0             | JAN/FEB/MAR           | 70                     | 150                     | 33                                                 |
| APR/MAY/JUNE          | 0             | 0         | 0             | APR/MAY/JUNE          | 50                     | 0                       | 0                                                  |